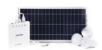

# **ENERGY STATION** PLUS, PREMIUM and NEXT

The high quality, durable solution for lighting and charging in all the places without access to the electricity grid

**ENERGY STATION** meets **VERASOL** recommended performance targets

|                 |                                                                                                                                                                                             | PLUS                                                                                                             | PREMIUM                                                                                                         | NEXT                                                                                                            |
|-----------------|---------------------------------------------------------------------------------------------------------------------------------------------------------------------------------------------|------------------------------------------------------------------------------------------------------------------|-----------------------------------------------------------------------------------------------------------------|-----------------------------------------------------------------------------------------------------------------|
| 4               | POLYCRYSTALLINE PV MODULE with tempered safety glass and aluminium frame 5 m cable included                                                                                                 | 8 WATT                                                                                                           | 10 WATT                                                                                                         | 15 WATT                                                                                                         |
|                 | <b>3 LED LIGHTS</b> Each bulb can brightly <b>illuminate</b> a <b>9 m² room</b>                                                                                                             | 3 × 1 W<br>total light output<br>320 lm                                                                          | 2 × 2 W<br>1 × 1 W<br>total light output<br>500 lm                                                              | 3 x 1.6 W<br>total light output<br>500 lm                                                                       |
| Ü               | LATEST-GENERATION RECHARGEABLE BATTERY (LiFePO4   6000 mAh   6.4 V) with increased thermal resistance and extremely long service life (4000 charging cycles) Fully recharge in just one day | Lighting run time per day<br>of solar charging:<br><b>40 h</b> with 1 light on<br><b>13 h</b> with all lights on | Lighting run time per day<br>of solar charging;<br><b>40 h</b> with 1 light on<br><b>6 h</b> with all lights on | Lighting run time per day<br>of solar charging:<br><b>40 h</b> with 1 light on<br><b>6 h</b> with all lights on |
|                 | CABLES INCLUDED Each with switch button 1 x 3 m, 1 x 6 m, 1 x 8 m                                                                                                                           | $\checkmark$                                                                                                     | $\checkmark$                                                                                                    | $\checkmark$                                                                                                    |
| <b>↓</b><br>USB | <b>FULL SET OF PHONE CHARGE ADAPTERS</b> Smartphone, tablet, camera, torch and portable radio If you <b>charge</b> it via <b>USB</b> , you can charge it with Energy Station!               | <b>✓</b>                                                                                                         | $\checkmark$                                                                                                    | <b>✓</b>                                                                                                        |
|                 | SOLAR TORCH 0.5 W LED torch with 0.2 W reading light Luminous flux: 40 lm 0.2 W/5 V solar panel 3.2 V/250 mAh LiFePO4 battery. Lighting run time: 2 h                                       | X                                                                                                                | <b>✓</b>                                                                                                        | X                                                                                                               |
| <b>≣</b> O      | PORTABLE RADIO & MP3 READER AM/FM/SW Chargeable via USB                                                                                                                                     | X                                                                                                                | $\checkmark$                                                                                                    | $\checkmark$                                                                                                    |