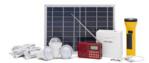

|                 |                                                                                                                                                                                             | PLUS                                                                                                             | PREMIUM                                                                                                         | NEXT                                                                                                            |
|-----------------|---------------------------------------------------------------------------------------------------------------------------------------------------------------------------------------------|------------------------------------------------------------------------------------------------------------------|-----------------------------------------------------------------------------------------------------------------|-----------------------------------------------------------------------------------------------------------------|
| 4               | POLYCRYSTALLINE PV MODULE with tempered safety glass and aluminium frame 5 m cable included                                                                                                 | 8 WATT                                                                                                           | 10 WATT                                                                                                         | 15 WATT                                                                                                         |
|                 | <b>3 LED LIGHTS</b> Each bulb can brightly <b>illuminate</b> a <b>9 m² room</b>                                                                                                             | 3 × 1 W<br>total light output<br>320 lm                                                                          | 2 × 2 W<br>1 × 1 W<br>total light output<br>500 lm                                                              | 3 x 1.6 W<br>total light output<br>500 lm                                                                       |
| Ü               | LATEST-GENERATION RECHARGEABLE BATTERY (LiFePO4   6000 mAh   6.4 V) with increased thermal resistance and extremely long service life (4000 charging cycles) Fully recharge in just one day | Lighting run time per day<br>of solar charging:<br><b>40 h</b> with 1 light on<br><b>13 h</b> with all lights on | Lighting run time per day<br>of solar charging;<br><b>40 h</b> with 1 light on<br><b>6 h</b> with all lights on | Lighting run time per day<br>of solar charging:<br><b>40 h</b> with 1 light on<br><b>6 h</b> with all lights on |
|                 | CABLES INCLUDED Each with switch button 1 x 3 m, 1 x 6 m, 1 x 8 m                                                                                                                           | $\checkmark$                                                                                                     | $\checkmark$                                                                                                    | $\checkmark$                                                                                                    |
| <b>↓</b><br>USB | <b>FULL SET OF PHONE CHARGE ADAPTERS</b> Smartphone, tablet, camera, torch and portable radio If you <b>charge</b> it via <b>USB</b> , you can charge it with Energy Station!               | <b>✓</b>                                                                                                         | $\checkmark$                                                                                                    | <b>✓</b>                                                                                                        |
|                 | SOLAR TORCH 0.5 W LED torch with 0.2 W reading light Luminous flux: 40 lm 0.2 W/5 V solar panel 3.2 V/250 mAh LiFePO4 battery. Lighting run time: 2 h                                       | X                                                                                                                | <b>✓</b>                                                                                                        | X                                                                                                               |
| <b>≣</b> O      | PORTABLE RADIO & MP3 READER AM/FM/SW Chargeable via USB                                                                                                                                     | X                                                                                                                | $\checkmark$                                                                                                    | $\checkmark$                                                                                                    |