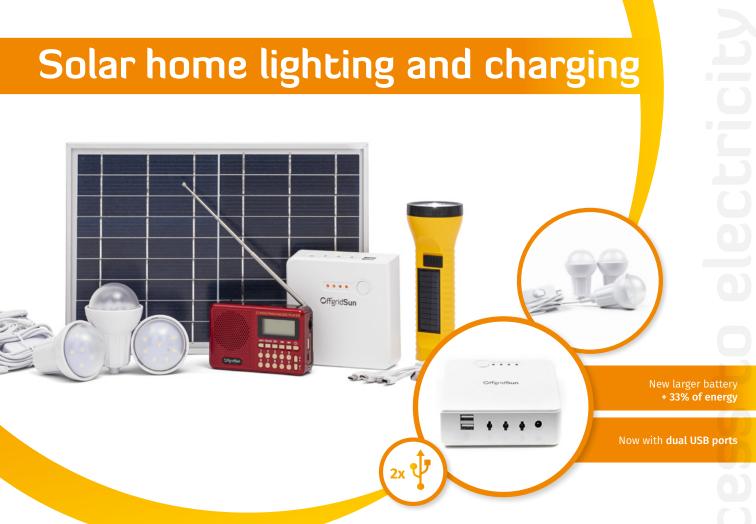

# **ENERGY STATION** PLUS, PREMIUM and NEXT

The high quality, durable solution for lighting and charging in all the places without access to the electricity grid

**ENERGY STATION** meets **VERASOL** recommended performance targets

|                 |                                                                                                                                                                                             | PLUS                                                                                                             | PREMIUM                                                                                                         | NEXT                                                                                                            |
|-----------------|---------------------------------------------------------------------------------------------------------------------------------------------------------------------------------------------|------------------------------------------------------------------------------------------------------------------|-----------------------------------------------------------------------------------------------------------------|-----------------------------------------------------------------------------------------------------------------|
| 4               | POLYCRYSTALLINE PV MODULE with tempered safety glass and aluminium frame 5 m cable included                                                                                                 | 8 WATT                                                                                                           | 10 WATT                                                                                                         | 15 WATT                                                                                                         |
|                 | <b>3 LED LIGHTS</b> Each bulb can brightly <b>illuminate</b> a <b>9 m² room</b>                                                                                                             | 3 × 1 W<br>total light output<br>320 lm                                                                          | 2 × 2 W<br>1 × 1 W<br>total light output<br>500 lm                                                              | 3 x 1.6 W<br>total light output<br>500 lm                                                                       |
| Ü               | LATEST-GENERATION RECHARGEABLE BATTERY (LiFePO4   6000 mAh   6.4 V) with increased thermal resistance and extremely long service life (4000 charging cycles) Fully recharge in just one day | Lighting run time per day<br>of solar charging:<br><b>40 h</b> with 1 light on<br><b>13 h</b> with all lights on | Lighting run time per day<br>of solar charging;<br><b>40 h</b> with 1 light on<br><b>6 h</b> with all lights on | Lighting run time per day<br>of solar charging:<br><b>40 h</b> with 1 light on<br><b>6 h</b> with all lights on |
|                 | CABLES INCLUDED Each with switch button 1 x 3 m, 1 x 6 m, 1 x 8 m                                                                                                                           | $\checkmark$                                                                                                     | $\checkmark$                                                                                                    | $\checkmark$                                                                                                    |
| <b>↓</b><br>USB | <b>FULL SET OF PHONE CHARGE ADAPTERS</b> Smartphone, tablet, camera, torch and portable radio If you <b>charge</b> it via <b>USB</b> , you can charge it with Energy Station!               | <b>✓</b>                                                                                                         | $\checkmark$                                                                                                    | <b>✓</b>                                                                                                        |
|                 | SOLAR TORCH 0.5 W LED torch with 0.2 W reading light Luminous flux: 40 lm 0.2 W/5 V solar panel 3.2 V/250 mAh LiFePO4 battery. Lighting run time: 2 h                                       | X                                                                                                                | <b>✓</b>                                                                                                        | X                                                                                                               |
| <b>≣</b> O      | PORTABLE RADIO & MP3 READER AM/FM/SW Chargeable via USB                                                                                                                                     | X                                                                                                                | $\checkmark$                                                                                                    | $\checkmark$                                                                                                    |