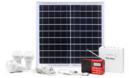

|                 |                                                                                                                                                                                             | PLUS                                                                                                             | PREMIUM                                                                                                         | NEXT                                                                                                            |
|-----------------|---------------------------------------------------------------------------------------------------------------------------------------------------------------------------------------------|------------------------------------------------------------------------------------------------------------------|-----------------------------------------------------------------------------------------------------------------|-----------------------------------------------------------------------------------------------------------------|
| 4               | POLYCRYSTALLINE PV MODULE with tempered safety glass and aluminium frame 5 m cable included                                                                                                 | 8 WATT                                                                                                           | 10 WATT                                                                                                         | 15 WATT                                                                                                         |
|                 | <b>3 LED LIGHTS</b> Each bulb can brightly <b>illuminate</b> a <b>9 m² room</b>                                                                                                             | 3 × 1 W<br>total light output<br>320 lm                                                                          | 2 × 2 W<br>1 × 1 W<br>total light output<br>500 lm                                                              | 3 x 1.6 W<br>total light output<br>500 lm                                                                       |
| Ü               | LATEST-GENERATION RECHARGEABLE BATTERY (LiFePO4   6000 mAh   6.4 V) with increased thermal resistance and extremely long service life (4000 charging cycles) Fully recharge in just one day | Lighting run time per day<br>of solar charging:<br><b>40 h</b> with 1 light on<br><b>13 h</b> with all lights on | Lighting run time per day<br>of solar charging;<br><b>40 h</b> with 1 light on<br><b>6 h</b> with all lights on | Lighting run time per day<br>of solar charging:<br><b>40 h</b> with 1 light on<br><b>6 h</b> with all lights on |
|                 | CABLES INCLUDED Each with switch button 1 x 3 m, 1 x 6 m, 1 x 8 m                                                                                                                           | $\checkmark$                                                                                                     | $\checkmark$                                                                                                    | $\checkmark$                                                                                                    |
| <b>↓</b><br>USB | <b>FULL SET OF PHONE CHARGE ADAPTERS</b> Smartphone, tablet, camera, torch and portable radio If you <b>charge</b> it via <b>USB</b> , you can charge it with Energy Station!               | <b>✓</b>                                                                                                         | $\checkmark$                                                                                                    | <b>✓</b>                                                                                                        |
|                 | SOLAR TORCH 0.5 W LED torch with 0.2 W reading light Luminous flux: 40 lm 0.2 W/5 V solar panel 3.2 V/250 mAh LiFePO4 battery. Lighting run time: 2 h                                       | X                                                                                                                | <b>✓</b>                                                                                                        | X                                                                                                               |
| <b>≣</b> O      | PORTABLE RADIO & MP3 READER AM/FM/SW Chargeable via USB                                                                                                                                     | X                                                                                                                | $\checkmark$                                                                                                    | $\checkmark$                                                                                                    |