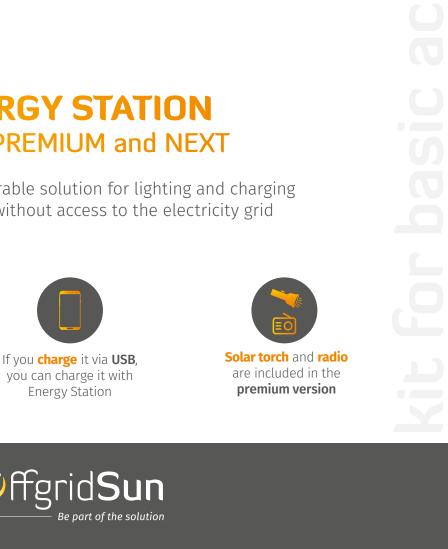

# **ENERGY STATION** PLUS, PREMIUM and NEXT

The high quality, durable solution for lighting and charging in all the places without access to the electricity grid

**ENERGY STATION** meets **VERASOL** recommended performance targets

|                 |                                                                                                                                                                                             | PLUS                                                                                                             | PREMIUM                                                                                                         | NEXT                                                                                                            |
|-----------------|---------------------------------------------------------------------------------------------------------------------------------------------------------------------------------------------|------------------------------------------------------------------------------------------------------------------|-----------------------------------------------------------------------------------------------------------------|-----------------------------------------------------------------------------------------------------------------|
| 4               | POLYCRYSTALLINE PV MODULE with tempered safety glass and aluminium frame 5 m cable included                                                                                                 | 8 WATT                                                                                                           | 10 WATT                                                                                                         | 15 WATT                                                                                                         |
|                 | <b>3 LED LIGHTS</b> Each bulb can brightly <b>illuminate</b> a <b>9 m² room</b>                                                                                                             | 3 × 1 W<br>total light output<br>320 lm                                                                          | 2 × 2 W<br>1 × 1 W<br>total light output<br>500 lm                                                              | 3 x 1.6 W<br>total light output<br>500 lm                                                                       |
| Ü               | LATEST-GENERATION RECHARGEABLE BATTERY (LiFePO4   6000 mAh   6.4 V) with increased thermal resistance and extremely long service life (4000 charging cycles) Fully recharge in just one day | Lighting run time per day<br>of solar charging:<br><b>40 h</b> with 1 light on<br><b>13 h</b> with all lights on | Lighting run time per day<br>of solar charging;<br><b>40 h</b> with 1 light on<br><b>6 h</b> with all lights on | Lighting run time per day<br>of solar charging:<br><b>40 h</b> with 1 light on<br><b>6 h</b> with all lights on |
|                 | CABLES INCLUDED Each with switch button 1 x 3 m, 1 x 6 m, 1 x 8 m                                                                                                                           | $\checkmark$                                                                                                     | $\checkmark$                                                                                                    | $\checkmark$                                                                                                    |
| <b>↓</b><br>USB | <b>FULL SET OF PHONE CHARGE ADAPTERS</b> Smartphone, tablet, camera, torch and portable radio If you <b>charge</b> it via <b>USB</b> , you can charge it with Energy Station!               | <b>✓</b>                                                                                                         | $\checkmark$                                                                                                    | <b>✓</b>                                                                                                        |
|                 | SOLAR TORCH 0.5 W LED torch with 0.2 W reading light Luminous flux: 40 lm 0.2 W/5 V solar panel 3.2 V/250 mAh LiFePO4 battery. Lighting run time: 2 h                                       | X                                                                                                                | <b>✓</b>                                                                                                        | X                                                                                                               |
| <b>≣</b> O      | PORTABLE RADIO & MP3 READER AM/FM/SW Chargeable via USB                                                                                                                                     | X                                                                                                                | $\checkmark$                                                                                                    | $\checkmark$                                                                                                    |